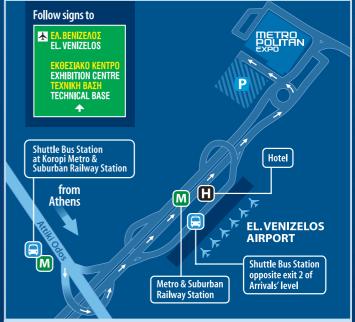

FOR EASY ACCESS: BY PUBLIC TRANSPORT Metro (Line 3 - blue line, stop at Airport). Suburban Railway (Line Neratziotissa / Doukissis Plakentias / Airport). Buses (X93 from Kifissos Intercity Bus Station-X95 from Syntagma Square-X96 from Piraeus-X97 from Elliniko).

By car (Attiki Odos Expressway, direction Airport). Signage on the Attiki Odos Expressway leads to the exhibition centre.

Shuttle bus service: All day (every 30 min) from Exit 2 at the Arrivals' level of the Athens Airport to Posidonia 2022.